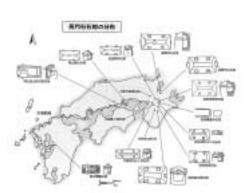

## 第 一 馬門石のひつぎをめぐる謎

門 石<sub>。</sub> の の大王をはじめとする有力者 れた当時の先進地・近畿地方 時代、この馬門石は、どうし ている淡いピンク色に輝く馬 て宇土から800㎞も遠く離 現在、 「ひつぎ」として運ばれた 約1500年前の古墳 全国的な注目を集め

離しません。

西日本各地で発見

古学ファンだけでなく、 た日本古代史上の謎」

私達

宇土市民の興味を引き付けて

のか?この「宇土を舞台にし

は、考

馬門石石棺の分布図

すが、 リに載せて運んだと推定され 陸上交通があまり発達してい の計15ヶ所で見つかっていま 県や大阪府、奈良県、 ています。 れるY字の形をした二股のソ ばれたと考えられています。 ひつぎは船を使って海路で運 ない当時、約6トンの巨大な を下らないといわれています。 ら船着場までは、 また、ひつぎの製作場所か 馬門石製のひつぎは、岡山 実際に運ばれた数は50 しかし、 修羅と呼ば 滋賀県 具体的