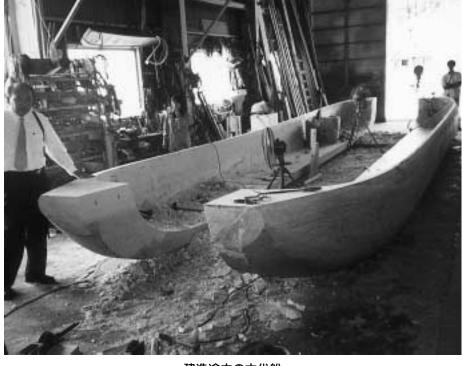

第三回現代によみがえる古代船(前編)

建造途中の古代船

| 人術 基木 た は 船 湾 皇 す っ 賀 つ ま 志 し の<br>を か り 香 の ン よ<br>こ な を 本 哲 船 湾 皇 っ て 島 ぎ す 賀 て 間<br>ん も 設 神 形 西<br>が つ 散 石 元 み 和 験 こ ( a 鶴<br>、 藤 を 商 輪 か 原<br>路 棺 し が 船 航 の 福 海 の<br>い き 造 ン か を い | 田造船所の藤田清 | 行い、和船建造技術 | 船大学名誉教授が其 | がモデルです。松市 | 古墳群より出土した | る古代船    | で運んでいく古代朝 | ら大阪     | 大王 (天   | としていま  | 工さんの手によ | 」の古代船が志 | 場所で「大王のひつ | 東区)があり | の中道。その先に古 | うに突き出   | 玄界灘と博多湾の | ます。 | あがるような活況な | 船所はのどかなな | 声もまじ    | ら入ってくる潮の手 | 工の手斧    | 香り。トント  | 香木から発する |  |
|----------------------------------------------------------------------------------------------------------------------------------------------------------------------------------------|----------|-----------|-----------|-----------|-----------|---------|-----------|---------|---------|--------|---------|---------|-----------|--------|-----------|---------|----------|-----|-----------|----------|---------|-----------|---------|---------|---------|--|
|                                                                                                                                                                                        | 藤田清人さん   | 建造技術をもつ   | 教授が基本設計   | す。松木哲神戸   | 出土した船形埴   | 古代船は、西都 | く         | ら大阪湾まで海 | 王(天皇)の石 | ています。復 | 手によってよみ | 船が志賀島の和 | 王のひつぎ実験   | あります。こ | の先に志賀島(   | 突き出している | 博多湾の間に鶴  |     | な活況を呈して   | かななかにも沸  | もまじり、島の | 潮の香りとト    | の手斧の音。外 | トントンと舟板 | 発するような強 |  |

## 重さは約6t

復元する古代船は「木造準構 復元する古代船は「木造準構 6トンになります。

した。 造船に搬入され、近くの志賀 があるアメリカ松を使うこと が必要で、大木の輸入ルート 単に入手できない大きな原木 和船造りが本格的に始まりま われ、10月末完成を目標に り丸太の「胴割り」作業が行 挽き業藤井舟一さんの手によ 行われました。 海神社の神官による手斧式が 0年のアメリカ松2本が藤田 太さ1.メートルの樹齢約50 の原木となる長さ12メートル、 になりました。6月に古代船 「木の総合芸術」といわれる 復元建造には、日本では簡 建造にあたり、大阪府の木